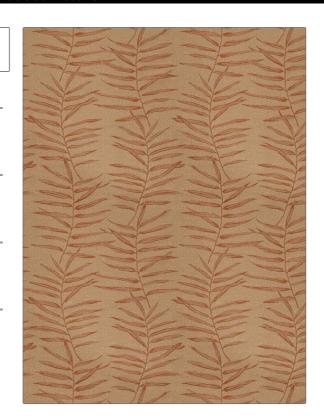

## Fabric Product Details

PATTERN 03515 COLOR Spice

BRAND APPLICATION

Trend Fabric

USES CATEGORIES

Bedding, Drapery, Wovens Multipurpose

COLLECTION COLORS

Vern Yip Gallery Orange / Spice

DESIGN TYPES SCALE

Leaves Medium

RAILROADED

Not Railroaded

| тн                | VERTICAL REPEAT         | HORIZONTAL REPEAT                                | CONTENT                   |
|-------------------|-------------------------|--------------------------------------------------|---------------------------|
| 00 in (137.16 cm) | 17.50 in (44.45 cm)     | 14.25 in (36.20 cm)                              | 80% Polyester, 20% Cotton |
| KING              | FIRE CODES              | DOUBLE RUBS                                      | PRODUCT NUMBER            |
|                   | UFAC Class I / NFPA 260 | Exceeds 20,000 Double<br>Rubs (Wyzenbeek Method) | 5447501                   |
| JNTRY             | CLEANING CODES          |                                                  |                           |
| ina               | S                       |                                                  |                           |
| na                | S                       |                                                  |                           |