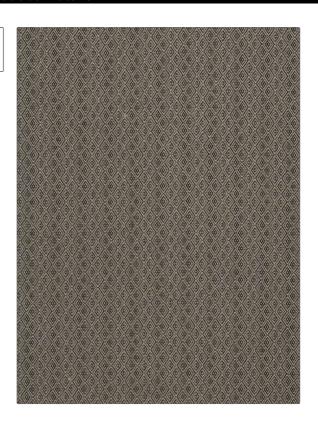

## Fabric Product Details

PATTERN 03514
COLOR Charcoal

APPLICATION

Small

Trend Fabric

Bedding, Drapery, Wovens

Bedding, Drapery, Wovens Multipurpose

COLLECTION COLORS

Vern Yip Gallery Black, Linen

DESIGN TYPES SCALE

Small Scale Woven, Diamond

RAILROADED

Not Railroaded

BRAND

| WIDTH                | VERTICAL REPEAT         | HORIZONTAL REPEAT                                | CONTENT                  |
|----------------------|-------------------------|--------------------------------------------------|--------------------------|
| 54.00 in (137.16 cm) | 0.75 in (1.90 cm)       | 0.75 in (1.90 cm)                                | 90% Polyester, 10% Linen |
| BACKING              | FIRE CODES              | DOUBLE RUBS                                      | PRODUCT NUMBER           |
|                      | UFAC Class I / NFPA 260 | Exceeds 51,000 Double<br>Rubs (Wyzenbeek Method) | 5447403                  |
| COUNTRY              | CLEANING CODES          |                                                  |                          |
| China                | S                       |                                                  |                          |