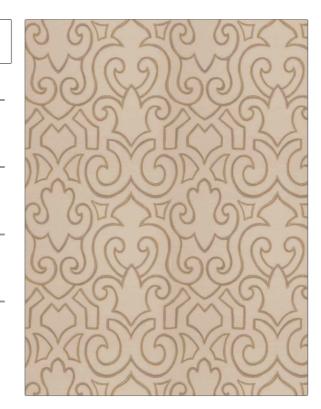

pattern 03513 color Sesame

Trend Fabric

USES CATEGORIES

Bedding, Drapery, Wovens Multipurpose

COLLECTION COLORS

Vern Yip Gallery Yellow, Off White / Ivory

Large

DESIGN TYPES SCALE

Contemporary / Modern, Scrollwork

RAILROADED

Not Railroaded

| WIDTH                | VERTICAL REPEAT         | HORIZONTAL REPEAT                                | CONTENT                                 |
|----------------------|-------------------------|--------------------------------------------------|-----------------------------------------|
| 55.00 in (139.70 cm) | 17.00 in (43.18 cm)     | 14.00 in (35.56 cm)                              | 52% Cotton, 32% Polyester,<br>16% Rayon |
| BACKING              | FIRE CODES              | DOUBLE RUBS                                      | PRODUCT NUMBER                          |
|                      | UFAC Class I / NFPA 260 | Exceeds 12,000 Double<br>Rubs (Wyzenbeek Method) | 5447302                                 |
| COUNTRY              | CLEANING CODES          |                                                  |                                         |
| China                | S                       |                                                  |                                         |