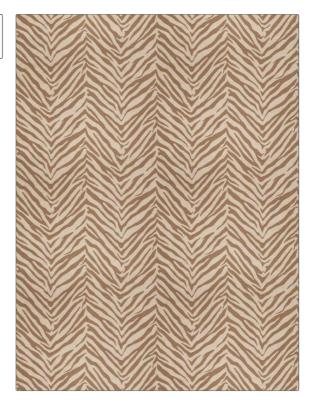

DESIGN TYPES

RAILROADED

Not Railroaded

**Print Pattern, Animal Skins** 

PATTERN 03509 **Earth** COLOR BRAND APPLICATION Trend Fabric USES CATEGORIES Bedding, Drapery, Prints, Linen Multipurpose COLLECTION COLORS Vern Yip Gallery Brown, Linen

SCALE

Large

| WIDTH                | VERTICAL REPEAT     | HORIZONTAL REPEAT   | CONTENT                             |
|----------------------|---------------------|---------------------|-------------------------------------|
| 54.00 in (137.16 cm) | 22.50 in (57.15 cm) | 27.00 in (68.58 cm) | 44% Cotton, 31% Linen,<br>25% Rayon |
| BACKING              | PRODUCT NUMBER      | COUNTRY             | CLEANING CODES                      |
|                      | 5446703             | China               | S                                   |