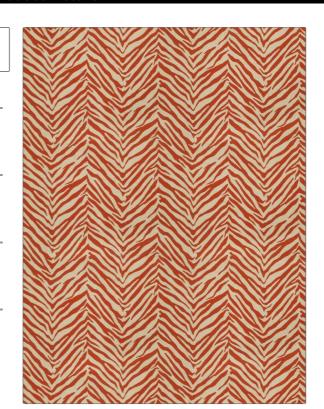

PATTERN 03509
COLOR Orange

BRAND APPLICATION

Trend Fabric

USES

Prints, Linen

Bedding, Drapery, Multipurpose

Vern Yip Gallery

Orange / Spice

DESIGN TYPES

COLLECTION

SCALE

COLORS

Print Pattern, Animal Skins

Large

RAILROADED

Not Railroaded

| WIDTH                | VERTICAL REPEAT     | HORIZONTAL REPEAT   | CONTENT                             |
|----------------------|---------------------|---------------------|-------------------------------------|
| 54.00 in (137.16 cm) | 22.50 in (57.15 cm) | 27.00 in (68.58 cm) | 44% Cotton, 31% Linen,<br>25% Rayon |
| BACKING              | PRODUCT NUMBER      | COUNTRY             | CLEANING CODES                      |
|                      | 5446702             | China               | S                                   |