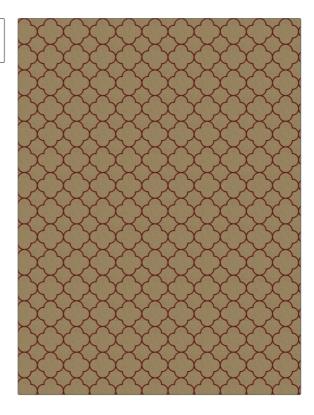

PATTERN 03497 **Brick** COLOR BRAND APPLICATION Trend Fabric USES CATEGORIES Bedding, Drapery, **Prints** Multipurpose COLLECTION COLORS Vern Yip Gallery Red

SCALE

Small

DESIGN TYPES

Lattice / Fretwork, Print Pattern, Ogee

Not Railroaded

| WIDTH                | FINISH                        | VERTICAL REPEAT         | HORIZONTAL REPEAT |
|----------------------|-------------------------------|-------------------------|-------------------|
| 54.00 in (137.16 cm) | Soil & Stain Repellent Finish | 2.50 in (6.35 cm)       | 2.50 in (6.35 cm) |
| CONTENT              | BACKING                       | FIRE CODES              | PRODUCT NUMBER    |
| 100% Cotton          |                               | UFAC Class I / NFPA 260 | 5444202           |
| COUNTRY              | CLEANING CODES                |                         |                   |
| China                | S                             |                         |                   |