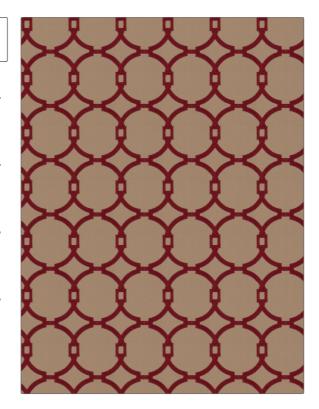

## **Fabric Product Details**

| pattern 03496<br>color Brick                      |                        |  |
|---------------------------------------------------|------------------------|--|
| BRAND                                             | APPLICATION            |  |
| Trend                                             | Fabric                 |  |
| USES                                              | CATEGORIES             |  |
| Bedding, Drapery                                  | Crewels / Embroideries |  |
| COLLECTION                                        | COLORS                 |  |
| Vern Yip Gallery                                  | Red                    |  |
| DESIGN TYPES                                      | SCALE                  |  |
| Embroidery, Lattice /<br>Fretwork, Dots / Circles | Medium                 |  |
| RAILROADED                                        |                        |  |

| WIDTH                  | VERTICAL REPEAT    | HORIZONTAL REPEAT  | CONTENT                                             |
|------------------------|--------------------|--------------------|-----------------------------------------------------|
| 52.00 in (132.08 cm)   | 5.25 in (13.34 cm) | 4.50 in (11.43 cm) | Base: 100% Cotton,<br>Embroidery: 100%<br>Polyester |
| BACKING PRODUCT NUMBER | COUNTRY            | CLEANING CODES     |                                                     |
|                        | 5444105            | China              | S                                                   |