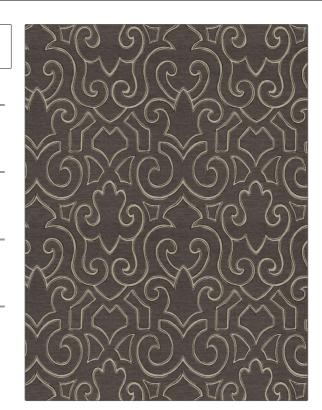

## **Fabric Product Details**

PATTERN 03369 Charcoal COLOR

BRAND APPLICATION

Trend Fabric

USES CATEGORIES

Bedding, Drapery, Wovens Multipurpose

воок COLORS

Black, Grey

Vern Yip Collection Grey / Charcoal

DESIGN TYPES SCALE

Large

Contemporary / Modern, Scrollwork

RAILROADED

Not Railroaded

| WIDTH                | VERTICAL REPEAT         | HORIZONTAL REPEAT                                | CONTENT                                 |
|----------------------|-------------------------|--------------------------------------------------|-----------------------------------------|
| 55.00 in (139.70 cm) | 17.00 in (43.18 cm)     | 14.00 in (35.56 cm)                              | 52% Cotton, 32% Polyester,<br>16% Rayon |
| BACKING              | FIRE CODES              | DOUBLE RUBS                                      | PRODUCT NUMBER                          |
|                      | UFAC Class I / NFPA 260 | Exceeds 12,000 Double<br>Rubs (Wyzenbeek Method) | 5313301                                 |
| DATE BOOKED          | COUNTRY                 | CLEANING CODES                                   |                                         |
| 10/2014              | China                   | S                                                |                                         |