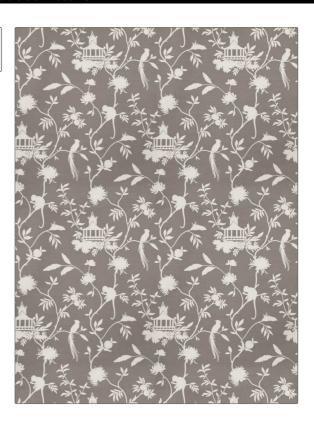

PATTERN 03364 COLOR Grey

BRAND APPLICATION

Trend Fabric

USES CATEGORIES

Bedding, Drapery, Prints, Linen Multipurpose

Large

воок COLORS

Vern Yip Collection Grey / Charcoal Grey

DESIGN TYPES SCALE

Global / Ethnic, Asian, Print Pattern

RAILROADED

Not Railroaded

| WIDTH                | VERTICAL REPEAT         | HORIZONTAL REPEAT                                | CONTENT                             |
|----------------------|-------------------------|--------------------------------------------------|-------------------------------------|
| 54.00 in (137.16 cm) | 36.00 in (91.44 cm)     | 27.00 in (68.58 cm)                              | 44% Cotton, 31% Linen,<br>25% Rayon |
| BACKING              | FIRE CODES              | DOUBLE RUBS                                      | PRODUCT NUMBER                      |
|                      | UFAC Class I / NFPA 260 | Exceeds 12,000 Double<br>Rubs (Wyzenbeek Method) | 5295504                             |
| DATE BOOKED          | COUNTRY                 | CLEANING CODES                                   |                                     |
| 10/2014              | China                   | S                                                |                                     |

ADDITIONAL PRODUCT NOTES

Half Drop Repeat, Exclusive Pattern