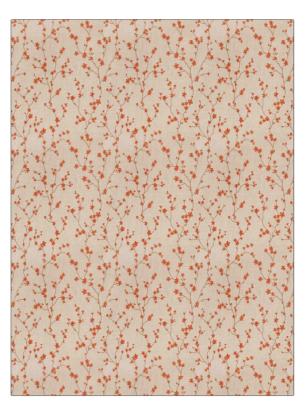

## Fabric Product Details

| PATTERN<br>COLOR | 03355<br>01 |                        |
|------------------|-------------|------------------------|
| BRAND            |             | APPLICATION            |
| Trend            |             | Fabric                 |
| USES             |             | CATEGORIES             |
| Bedding, Drapery |             | Crewels / Embroideries |
| COLORS           |             | DESIGN TYPES           |
| Orange / Spice   |             | Embroidery, Floral     |
| SCALE            |             | RAILROADED             |
| Medium           |             | Not Railroaded         |

| WIDTH                | VERTICAL REPEAT     | HORIZONTAL REPEAT   | CONTENT                                                  |
|----------------------|---------------------|---------------------|----------------------------------------------------------|
| 53.00 in (134.62 cm) | 21.62 in (54.91 cm) | 17.62 in (44.75 cm) | Embroidery: 100% Rayon,<br>Base: 55% Linen, 45%<br>Rayon |
| BACKING              | PRODUCT NUMBER      | COUNTRY             | CLEANING CODES                                           |
|                      | 5282401             | China               | S                                                        |