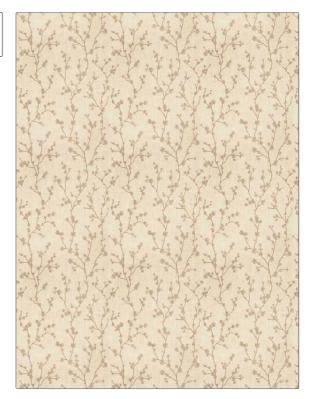

| PATTERN 03355 COLOR Natural             |                          |  |
|-----------------------------------------|--------------------------|--|
| BRAND                                   | APPLICATION              |  |
| Trend                                   | Fabric                   |  |
| USES                                    | CATEGORIES               |  |
| Bedding, Drapery                        | Crewels / Embroideries   |  |
| воок                                    | COLORS                   |  |
| Vern Yip Collection Natural<br>/ Sesame | Linen, Off White / Ivory |  |
| DESIGN TYPES                            | SCALE                    |  |
| Embroidery, Floral                      | Medium                   |  |
| RAILROADED                              |                          |  |
| Not Railroaded                          |                          |  |

| WIDTH                | VERTICAL REPEAT     | HORIZONTAL REPEAT   | CONTENT                                                  |
|----------------------|---------------------|---------------------|----------------------------------------------------------|
| 53.00 in (134.62 cm) | 21.62 in (54.91 cm) | 17.62 in (44.75 cm) | Embroidery: 100% Rayon,<br>Base: 55% Linen, 45%<br>Rayon |
| BACKING              | PRODUCT NUMBER      | DATE BOOKED         | COUNTRY                                                  |
|                      | 5282303             | 10/2014             | China                                                    |
| CLEANING CODES       | _                   |                     |                                                          |
| S                    |                     |                     |                                                          |
|                      |                     |                     |                                                          |