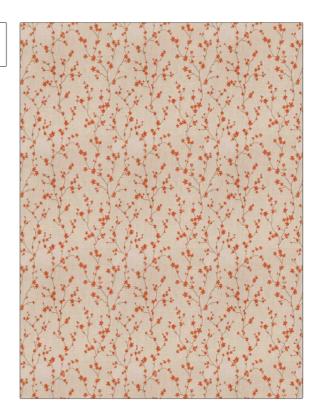

| PATTERN 03355 COLOR Spice             |                        |  |
|---------------------------------------|------------------------|--|
| BRAND                                 | APPLICATION            |  |
| Trend                                 | Fabric                 |  |
| USES                                  | CATEGORIES             |  |
| Bedding, Drapery                      | Crewels / Embroideries |  |
| воок                                  | COLORS                 |  |
| Vern Yip Collection Orange<br>/ Poppy | Orange / Spice         |  |
| DESIGN TYPES                          | SCALE                  |  |
| Embroidery, Floral                    | Medium                 |  |
| RAILROADED                            |                        |  |
| Not Railroaded                        |                        |  |

| WIDTH                | VERTICAL REPEAT     | HORIZONTAL REPEAT   | CONTENT                                                  |
|----------------------|---------------------|---------------------|----------------------------------------------------------|
| 53.00 in (134.62 cm) | 21.62 in (54.91 cm) | 17.62 in (44.75 cm) | Embroidery: 100% Rayon,<br>Base: 55% Linen, 45%<br>Rayon |
| BACKING              | PRODUCT NUMBER      | DATE BOOKED         | COUNTRY                                                  |
|                      | 5282301             | 10/2014             | China                                                    |
| CLEANING CODES       |                     |                     |                                                          |
| S                    |                     |                     |                                                          |
|                      |                     |                     |                                                          |