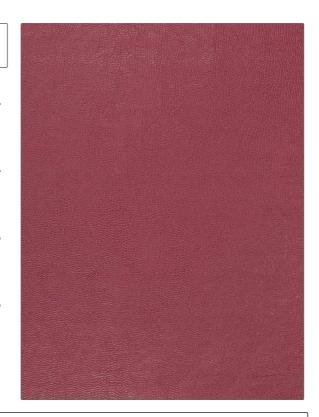

## Fabric Product Details

PATTERN 03343 COLOR Fuchsia

BRAND APPLICATION

Trend Fabric

USES CATEGORIES

Upholstery Faux Leather / Vinyl

COLORS DESIGN TYPES

Pink Solid, Contemporary /

Modern

SCALE RAILROADED

Small Not Railroaded

| WIDTH                | VERTICAL REPEAT         | HORIZONTAL REPEAT                                 | CONTENT                                                                     |
|----------------------|-------------------------|---------------------------------------------------|-----------------------------------------------------------------------------|
| 54.00 in (137.16 cm) | 0.00 in (0.00 cm)       | 0.00 in (0.00 cm)                                 | Face: 96% Polyvinyl<br>Chloride 4% Polyurethane,<br>Backing: 100% Polyester |
| BACKING              | FIRE CODES              | DOUBLE RUBS                                       | PRODUCT NUMBER                                                              |
|                      | UFAC Class I / NFPA 260 | Exceeds 200,000 Double<br>Rubs (Wyzenbeek Method) | 5279843                                                                     |
| COUNTRY              | CLEANING CODES          |                                                   |                                                                             |
| Turkey               | SW                      |                                                   |                                                                             |
|                      |                         |                                                   |                                                                             |