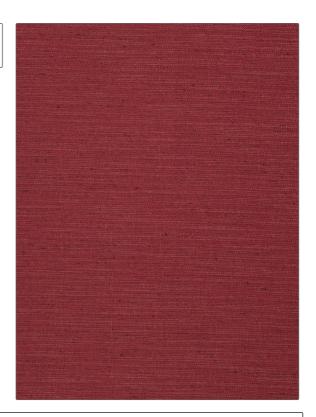

## Fabric Product Details

PATTERN 03313 COLOR 10

BRAND

APPLICATION

Trend

Fabric

USES

CATEGORIES

Bedding, Drapery, Multipurpose Solids / Small Scale Patterns

COLORS

DESIGN TYPES

Red

Solid, Texture Plain

RAILROADED

Not Railroaded

| WIDTH                                 | FINISH        | VERTICAL REPEAT   | HORIZONTAL REPEAT |
|---------------------------------------|---------------|-------------------|-------------------|
| 54.00 in (137.16 cm)                  | Chintz Finish | 0.00 in (0.00 cm) | 0.00 in (0.00 cm) |
| CONTENT                               | BACKING       | PRODUCT NUMBER    | COUNTRY           |
| 82% Polyester, 13% Cotton, 5% Viscose |               | 5144110           | India             |
| CLEANING CODES                        |               |                   |                   |
| S                                     |               |                   |                   |
|                                       |               |                   |                   |