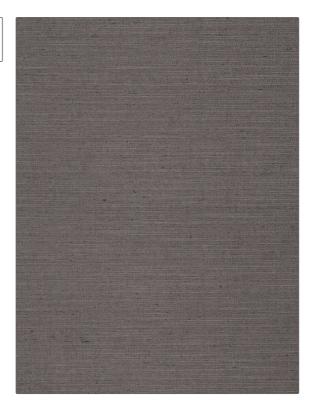

PATTERN 03313
COLOR Slate

BRAND APPLICATION

Trend Fabric

USES CATEGORIES

Bedding, Drapery,
Multipurpose

COLORS

Solids / Small Scale
Patterns

DESIGN TYPES

Grey Solid, Texture Plain

Not Railroaded

RAILROADED

| WIDTH                                    | FINISH        | VERTICAL REPEAT   | HORIZONTAL REPEAT |
|------------------------------------------|---------------|-------------------|-------------------|
| 54.00 in (137.16 cm)                     | Chintz Finish | 0.00 in (0.00 cm) | 0.00 in (0.00 cm) |
| CONTENT                                  | BACKING       | PRODUCT NUMBER    | COUNTRY           |
| 82% Polyester, 13% Cotton,<br>5% Viscose |               | 5144026           | India             |
| CLEANING CODES                           |               |                   |                   |
| S                                        |               |                   |                   |
|                                          |               |                   |                   |