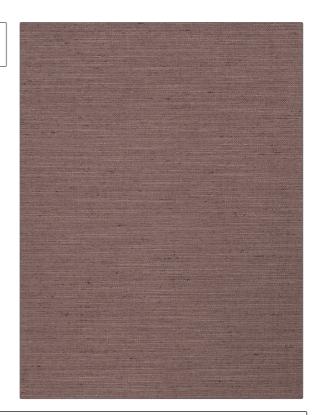

## Fabric Product Details

PATTERN 03313 COLOR Lilac

BRAND

APPLICATION

Trend

Fabric

USES

CATEGORIES

Bedding, Drapery, Multipurpose Solids / Small Scale Patterns

COLORS

DESIGN TYPES

Lavender / Purple

Solid, Texture Plain

RAILROADED

Not Railroaded

| WIDTH                                 | FINISH        | VERTICAL REPEAT   | HORIZONTAL REPEAT |
|---------------------------------------|---------------|-------------------|-------------------|
| 54.00 in (137.16 cm)                  | Chintz Finish | 0.00 in (0.00 cm) | 0.00 in (0.00 cm) |
| CONTENT                               | BACKING       | PRODUCT NUMBER    | COUNTRY           |
| 82% Polyester, 13% Cotton, 5% Viscose |               | 5144012           | India             |
| CLEANING CODES                        |               |                   |                   |
| S                                     |               |                   |                   |
|                                       |               |                   |                   |

ADDITIONAL PRODUCT NOTES

**Chintz Finish**