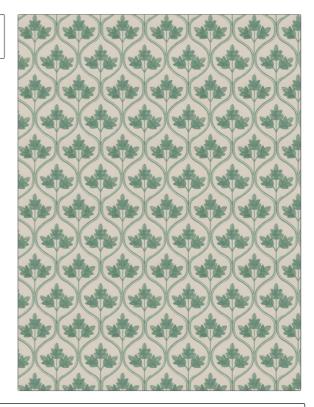

| PATTERN 03306 COLOR Aqua |                          |  |
|--------------------------|--------------------------|--|
| BRAND                    | APPLICATION              |  |
| Trend                    | Fabric                   |  |
| USES                     | CATEGORIES               |  |
| Bedding, Drapery         | Crewels / Embroideries   |  |
| COLORS                   | DESIGN TYPES             |  |
| Aqua / Teal              | Embroidery, Leaves, Ogee |  |
| SCALE                    | RAILROADED               |  |
| Medium                   | Not Railroaded           |  |

| WIDTH                  | VERTICAL REPEAT    | HORIZONTAL REPEAT  | CONTENT                                          |
|------------------------|--------------------|--------------------|--------------------------------------------------|
| 51.00 in (129.54 cm)   | 5.75 in (14.60 cm) | 4.25 in (10.80 cm) | Embroidery: 100% Cotton,<br>Base: 100% Polyester |
| BACKING PRODUCT NUMBER | COUNTRY            | CLEANING CODES     |                                                  |
|                        | 5123601            | China              | S                                                |