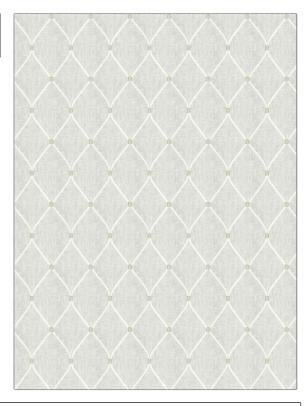

| PATTERN 05270<br>COLOR 03 |                        |  |
|---------------------------|------------------------|--|
| BRAND                     | APPLICATION            |  |
| Trend                     | Fabric                 |  |
| USES                      | CATEGORIES             |  |
| Bedding, Drapery          | Crewels / Embroideries |  |
| COLORS                    | DESIGN TYPES           |  |
| White, Off White / Ivory  | Embroidery, Ogee       |  |
| SCALE                     | RAILROADED             |  |
| Medium                    | Not Railroaded         |  |

| WIDTH                  | VERTICAL REPEAT    | HORIZONTAL REPEAT | CONTENT                                                                 |
|------------------------|--------------------|-------------------|-------------------------------------------------------------------------|
| 52.00 in (132.08 cm)   | 6.00 in (15.24 cm) | 3.75 in (9.52 cm) | Embroidery: 100% Rayon,<br>Base: 70% Cotton, 25%<br>Polyester, 5% Linen |
| BACKING PRODUCT NUMBER | PRODUCT NUMBER     | COUNTRY           | CLEANING CODES                                                          |
|                        | 0502203            | India             | S                                                                       |