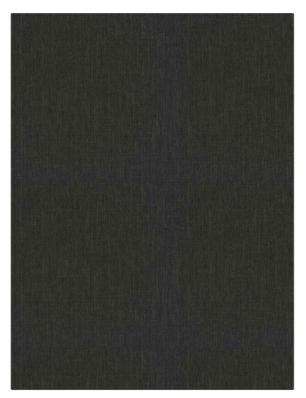

## Fabric Product Details

| PATTERN<br>COLOR | 04992<br>22 |                                            |  |
|------------------|-------------|--------------------------------------------|--|
|                  | <i>LL</i>   |                                            |  |
| BRAND            |             | APPLICATION                                |  |
| Trend            |             | Fabric                                     |  |
|                  |             |                                            |  |
| USES             |             | CATEGORIES                                 |  |
| Bedding, Drapery |             | Washable, Solids / Small<br>Scale Patterns |  |
| COLORS           |             | DESIGN TYPES                               |  |
| Black, Grey      |             | Texture Plain                              |  |
| RAILROADED       | )           | _                                          |  |
| Not Railroaded   |             |                                            |  |