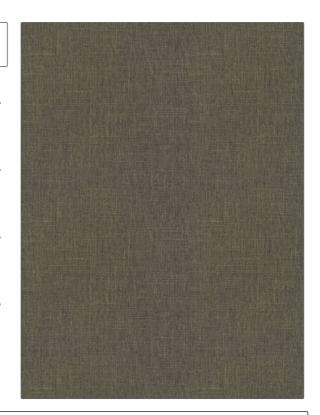

## Fabric Product Details

PATTERN 04992 COLOR Mood

BRAND APPLICATION

Trend Fabric

USES CATEGORIES

Bedding, Drapery Washable, Solids / Small

Scale Patterns

BOOK COLORS

Solid Selection Grey

DESIGN TYPES RAILROADED

Texture Plain Not Railroaded

| WIDTH                | VERTICAL REPEAT   | HORIZONTAL REPEAT | CONTENT        |
|----------------------|-------------------|-------------------|----------------|
| 54.00 in (137.16 cm) | 0.00 in (0.00 cm) | 0.00 in (0.00 cm) | 100% Polyester |
| BACKING              | FIRE CODES        | PRODUCT NUMBER    | DATE BOOKED    |
|                      | Passes NFPA 701   | 4945513           | 07/2021        |
| COUNTRY              | CLEANING CODES    | _                 |                |
| Taiwan               | WASHABLE          |                   |                |