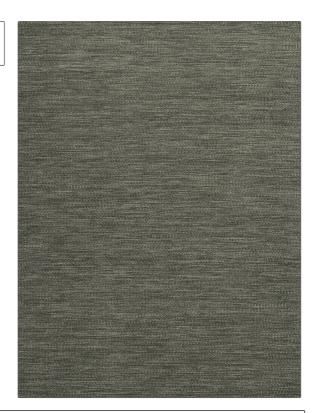

C

PATTERN 03222 COLOR Fog

BRAND

APPLICATION

Trend

Fabric

USES

CATEGORIES

Upholstery

Velvet / Grospoint, Wovens, Chenille

COLORS

DESIGN TYPES

Grey

**Texture Plain** 

RAILROADED

Not Railroaded