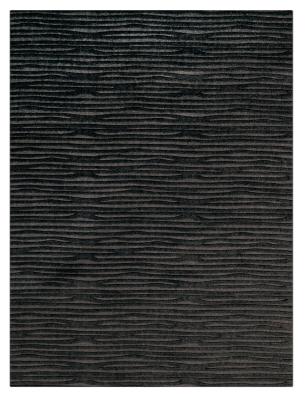

## Fabric Product Details

| pattern 0321<br>color 01 | .9                            |
|--------------------------|-------------------------------|
| BRAND                    | APPLICATION                   |
| Trend                    | Fabric                        |
| USES                     | CATEGORIES                    |
| Upholstery               | Velvet / Grospoint,<br>Wovens |
| COLORS                   | DESIGN TYPES                  |
| Black                    | Texture Plain                 |
|                          |                               |
| Not Railroaded           |                               |