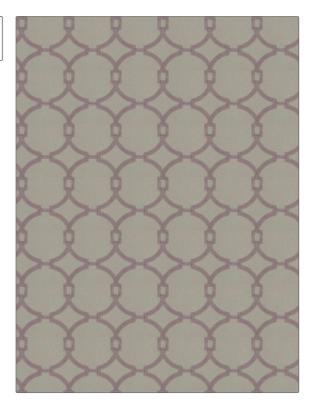

| PATTERN 03186 COLOR Amethyst                      |                        |  |
|---------------------------------------------------|------------------------|--|
| BRAND                                             | APPLICATION            |  |
| Trend                                             | Fabric                 |  |
| USES                                              | CATEGORIES             |  |
| Bedding, Drapery                                  | Crewels / Embroideries |  |
| воок                                              | COLORS                 |  |
| Vern Yip Vol. II Navy /<br>Amethyst               | Lavender / Purple      |  |
| DESIGN TYPES                                      | SCALE                  |  |
| Embroidery, Lattice /<br>Fretwork, Dots / Circles | Medium                 |  |
| RAILROADED                                        |                        |  |

| VERTICAL REPEAT    | HORIZONTAL REPEAT                  | CONTENT                                                           |
|--------------------|------------------------------------|-------------------------------------------------------------------|
| 5.25 in (13.34 cm) | 4.50 in (11.43 cm)                 | Base: 100% Cotton,<br>Embroidery: 100%<br>Polyester               |
| PRODUCT NUMBER     | DATE BOOKED                        | COUNTRY                                                           |
| 4668706            | 07/2017                            | China                                                             |
|                    |                                    |                                                                   |
|                    |                                    |                                                                   |
|                    | 5.25 in (13.34 cm)  PRODUCT NUMBER | 5.25 in (13.34 cm) 4.50 in (11.43 cm)  PRODUCT NUMBER DATE BOOKED |

ADDITIONAL PRODUCT NOTES

Not Railroaded

Ca Tb 117-2013, Exclusive Pattern, Embroidered Textiles Are Not, Guaranteed For Precise Color, Matching And Colorfastness., Color Placement Of Embroidery, May Vary. All Measurements, Quoted For Repeats Are, Approximate.