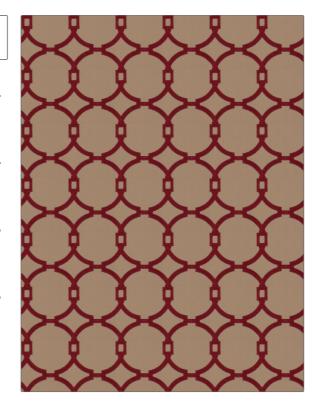

| PATTERN 03186<br>COLOR Brick                      |                        |
|---------------------------------------------------|------------------------|
| BRAND                                             | APPLICATION            |
| Trend                                             | Fabric                 |
| USES                                              | CATEGORIES             |
| Bedding, Drapery                                  | Crewels / Embroideries |
| воок                                              | COLORS                 |
| Vern Yip Collection Orange<br>/ Poppy             | Red                    |
| DESIGN TYPES                                      | SCALE                  |
| Embroidery, Lattice /<br>Fretwork, Dots / Circles | Medium                 |
| RAILROADED                                        |                        |

| WIDTH                | VERTICAL REPEAT    | HORIZONTAL REPEAT  | CONTENT                                             |
|----------------------|--------------------|--------------------|-----------------------------------------------------|
| 52.00 in (132.08 cm) | 5.25 in (13.34 cm) | 4.50 in (11.43 cm) | Base: 100% Cotton,<br>Embroidery: 100%<br>Polyester |
| BACKING              | PRODUCT NUMBER     | DATE BOOKED        | COUNTRY                                             |
|                      | 4668705            | 10/2014            | China                                               |
| CLEANING CODES       |                    |                    |                                                     |
| s                    |                    |                    |                                                     |