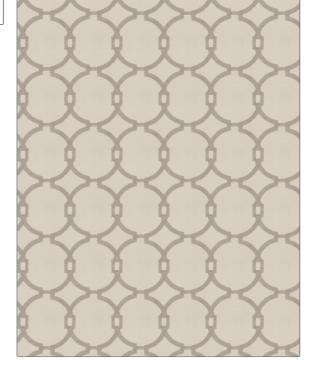

## Fabric Product Details

| PATTERN 03186<br>COLOR Grey |                        |  |
|-----------------------------|------------------------|--|
| BRAND                       | APPLICATION            |  |
| Trend                       | Fabric                 |  |
| USES                        | CATEGORIES             |  |
| Bedding, Drapery            | Crewels / Embroideries |  |
| воок                        | COLORS                 |  |

 
 Vern Yip Collection Grey / Charcoal
 Grey

 DESIGN TYPES
 SCALE

Medium

Embroidery, Lattice / Fretwork, Dots / Circles

RAILROADED

Not Railroaded

| WIDTH                | VERTICAL REPEAT    | HORIZONTAL REPEAT  | CONTENT                                             |
|----------------------|--------------------|--------------------|-----------------------------------------------------|
| 52.00 in (132.08 cm) | 5.25 in (13.34 cm) | 4.50 in (11.43 cm) | Base: 100% Cotton,<br>Embroidery: 100%<br>Polyester |
| BACKING              | PRODUCT NUMBER     | DATE BOOKED        | COUNTRY                                             |
|                      | 4668703            | 10/2014            | China                                               |
| CLEANING CODES       | _                  |                    |                                                     |
| S                    |                    |                    |                                                     |
|                      |                    |                    |                                                     |

ADDITIONAL PRODUCT NOTES

Ca Tb 117-2013, Exclusive Pattern, Embroidered Textiles Are Not, Guaranteed For Precise Color, Matching And Colorfastness., Color Placement Of Embroidery, May Vary. All Measurements, Quoted For Repeats Are, Approximate.