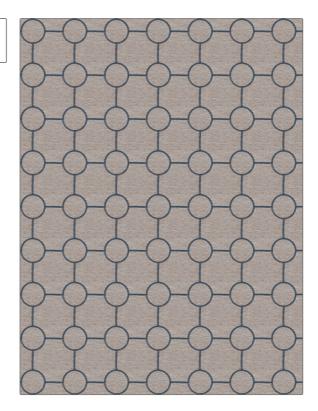

| PATTERN                                              | 03185  |                        |  |
|------------------------------------------------------|--------|------------------------|--|
| COLOR                                                | Cobalt |                        |  |
|                                                      |        |                        |  |
| BRAND                                                |        | APPLICATION            |  |
| Trend                                                |        | Fabric                 |  |
| USES                                                 |        | CATEGORIES             |  |
| Bedding, Drapery                                     |        | Crewels / Embroideries |  |
| воок                                                 |        | COLORS                 |  |
| Vern Yip Collection Blue /<br>Ocean                  |        | Blue, Linen            |  |
| DESIGN TYPES                                         |        | SCALE                  |  |
| Embroidery, Contemporary<br>/ Modern, Dots / Circles |        | Medium                 |  |

| WIDTH                | VERTICAL REPEAT    | HORIZONTAL REPEAT  | CONTENT                                           |
|----------------------|--------------------|--------------------|---------------------------------------------------|
| 54.00 in (137.16 cm) | 4.00 in (10.16 cm) | 4.00 in (10.16 cm) | Base: 100% Polyester,<br>Embroidery: 100% Viscose |
| BACKING              | PRODUCT NUMBER     | DATE BOOKED        | COUNTRY                                           |
|                      | 4668502            | 10/2014            | China                                             |
| CLEANING CODES       | _                  |                    |                                                   |
| 5                    |                    |                    |                                                   |

ADDITIONAL PRODUCT NOTES

RAILROADED

Not Railroaded

Exclusive Pattern, Embroidered Textiles Are Not, Guaranteed For Precise Color, Matching And Colorfastness., Color Placement Of Embroidery, May Vary. All Measurements, Quoted For Repeats Are, Approximate.