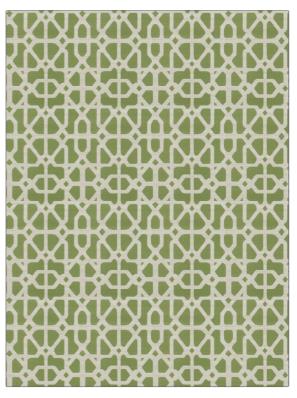

## Fabric Product Details

| PATTERN<br>COLOR | 03096<br>Kelly Green |                                        |  |
|------------------|----------------------|----------------------------------------|--|
| BRAND            |                      | APPLICATION                            |  |
| Trend            |                      | Fabric                                 |  |
| USES             |                      | CATEGORIES                             |  |
| Bedding, Drapery |                      | Faux Silk                              |  |
| COLORS           |                      | DESIGN TYPES                           |  |
| Green            |                      | Global / Ethnic, Lattice /<br>Fretwork |  |
| SCALE            |                      | RAILROADED                             |  |
| Medium           |                      | Not Railroaded                         |  |

| WIDTH                | VERTICAL REPEAT     | HORIZONTAL REPEAT  | CONTENT        |
|----------------------|---------------------|--------------------|----------------|
| 58.00 in (147.32 cm) | 10.00 in (25.40 cm) | 7.50 in (19.05 cm) | 100% Polyester |
| BACKING              | PRODUCT NUMBER      | COUNTRY            | CLEANING CODES |
|                      | 4575402             | Republic Of China  | S              |