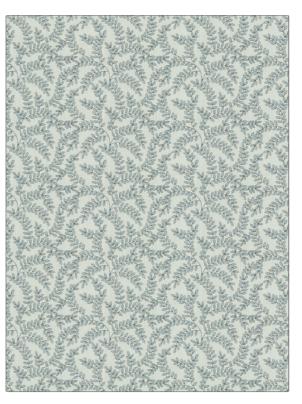

## Fabric Product Details

| PATTERN 04683<br>COLOR 02 |                        |  |
|---------------------------|------------------------|--|
| BRAND                     | APPLICATION            |  |
| Trend                     | Fabric                 |  |
| USES                      | CATEGORIES             |  |
| Bedding, Drapery          | Crewels / Embroideries |  |
| COLORS                    | DESIGN TYPES           |  |
| Blue                      | Embroidery, Leaves     |  |
| SCALE                     | RAILROADED             |  |
| Medium                    | Not Railroaded         |  |

| WIDTH                  | VERTICAL REPEAT    | HORIZONTAL REPEAT  | CONTENT                                                                  |
|------------------------|--------------------|--------------------|--------------------------------------------------------------------------|
| 52.00 in (132.08 cm)   | 6.25 in (15.88 cm) | 8.75 in (22.22 cm) | Embroidery: 50% Rayon,<br>50% Cotton, Base: 54%<br>Polyester, 46% Cotton |
| BACKING PRODUCT NUMBER | COUNTRY            | CLEANING CODES     |                                                                          |
|                        | 0456102            | India              | S                                                                        |