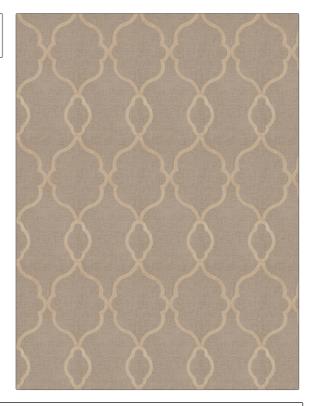

| pattern 03026 color Taupe |                                            |  |
|---------------------------|--------------------------------------------|--|
| BRAND                     | APPLICATION                                |  |
| Trend                     | Fabric                                     |  |
| USES                      | CATEGORIES                                 |  |
| Drapery                   | Sheer, Crewels /<br>Embroideries           |  |
| COLORS                    | DESIGN TYPES                               |  |
| Taupe / Tan               | Embroidery, Lattice /<br>Fretwork, Diamond |  |
| SCALE                     | RAILROADED                                 |  |
| Medium                    | Not Railroaded                             |  |

| WIDTH                | VERTICAL REPEAT     | HORIZONTAL REPEAT  | CONTENT        |
|----------------------|---------------------|--------------------|----------------|
| 52.00 in (132.08 cm) | 12.00 in (30.48 cm) | 6.00 in (15.24 cm) | 100% Polyester |
| CKING PRODUCT NUMBER | PRODUCT NUMBER      | COUNTRY            | CLEANING CODES |
|                      | 4511204             | Republic Of China  | S              |