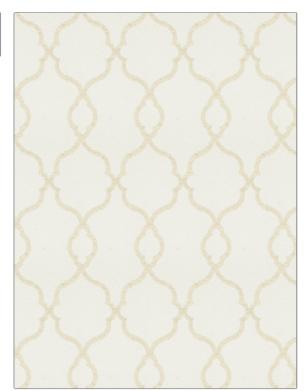

## Fabric Product Details

| PATTERN 03026<br>COLOR IVORY |                                            |  |
|------------------------------|--------------------------------------------|--|
| BRAND                        | APPLICATION                                |  |
| Trend                        | Fabric                                     |  |
| USES                         | CATEGORIES                                 |  |
| Drapery                      | Sheer, Crewels /<br>Embroideries           |  |
| COLORS                       | DESIGN TYPES                               |  |
| Beige, Off White / Ivory     | Embroidery, Lattice /<br>Fretwork, Diamond |  |
| SCALE                        | RAILROADED                                 |  |
| Medium                       | Not Railroaded                             |  |

| WIDTH                | VERTICAL REPEAT     | HORIZONTAL REPEAT  | CONTENT        |
|----------------------|---------------------|--------------------|----------------|
| 52.00 in (132.08 cm) | 12.00 in (30.48 cm) | 6.00 in (15.24 cm) | 100% Polyester |
| BACKING              | PRODUCT NUMBER      | COUNTRY            | CLEANING CODES |
|                      | 4511202             | Republic Of China  | S              |

## ADDITIONAL PRODUCT NOTES

Embroidered Textiles Are Not, Guaranteed For Precise Color, Matching And Colorfastness., Color Placement Of Embroidery, May Vary. All Measurements, Quoted For Repeats Are, Approximate.