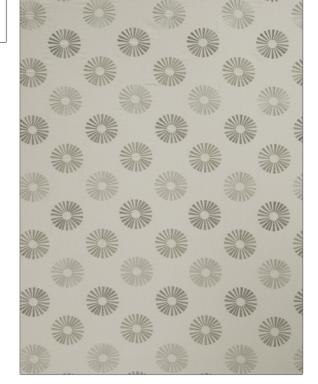

PATTERN 02971 COLOR Dove Gray

BRAND

APPLICATION

Trend

**Fabric** 

USES

CATEGORIES

Bedding, Drapery, Multipurpose Crewels / Embroideries

воок

COLORS

Jaclyn Smith Home III Gallery Grey

DESIGN TYPES

SCALE

Embroidery, Geometric, Contemporary / Modern, Dots / Circles Medium

RAILROADED

Not Railroaded

| WIDTH                | VERTICAL REPEAT     | HORIZONTAL REPEAT  | CONTENT                                                     |
|----------------------|---------------------|--------------------|-------------------------------------------------------------|
| 53.00 in (134.62 cm) | 15.00 in (38.10 cm) | 6.00 in (15.24 cm) | Embroidery: 100% Acrylic,<br>Base: 55% Linen, 45%<br>Cotton |
| BACKING              | PRODUCT NUMBER      | DATE BOOKED        | COUNTRY                                                     |
|                      | 4476503             | 05/2013            | China                                                       |
| CLEANING CODES       | _                   |                    |                                                             |
| S                    |                     |                    |                                                             |