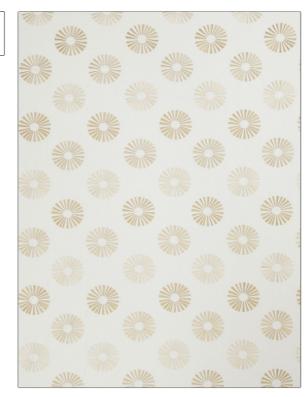

DESIGN TYPES

Dots / Circles
RAILROADED

Not Railroaded

Embroidery, Geometric,

Contemporary / Modern,

02971 PATTERN Cashew COLOR BRAND APPLICATION Trend **Fabric** USES CATEGORIES Bedding, Drapery, Crewels / Embroideries Multipurpose воок COLORS Jaclyn Smith Home III Gold Gallery

SCALE

Medium

| WIDTH                | VERTICAL REPEAT     | HORIZONTAL REPEAT  | CONTENT                                                    |
|----------------------|---------------------|--------------------|------------------------------------------------------------|
| 53.00 in (134.62 cm) | 15.00 in (38.10 cm) | 6.00 in (15.24 cm) | Embroidery: 100% Acrylic<br>Base: 55% Linen, 45%<br>Cotton |
| BACKING              | PRODUCT NUMBER      | DATE BOOKED        | COUNTRY                                                    |
|                      | 4476501             | 05/2013            | China                                                      |
| CLEANING CODES       | _                   |                    |                                                            |
| S                    |                     |                    |                                                            |