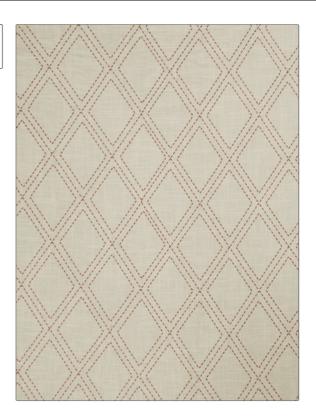

02967 **PATTERN Scarlet** COLOR BRAND APPLICATION Trend Fabric USES CATEGORIES Bedding, Drapery, Crewels / Embroideries Multipurpose воок COLORS Jaclyn Smith Home III Red Gallery DESIGN TYPES SCALE Embroidery, Diamond Medium RAILROADED

| WIDTH                | VERTICAL REPEAT    | HORIZONTAL REPEAT  | CONTENT                                            |
|----------------------|--------------------|--------------------|----------------------------------------------------|
| 54.00 in (137.16 cm) | 7.50 in (19.05 cm) | 5.25 in (13.34 cm) | 55% Linen, 45% Cotton,<br>Embroidery: 100% Viscose |
| BACKING              | PRODUCT NUMBER     | DATE BOOKED        | COUNTRY                                            |
|                      | 4476104            | 05/2013            | China                                              |
| CLEANING CODES       |                    |                    |                                                    |
| 5                    |                    |                    |                                                    |

ADDITIONAL PRODUCT NOTES

Not Railroaded

Exclusive Pattern, Embroidered Textiles Are Not, Guaranteed For Precise Color, Matching And Colorfastness., Color Placement Of Embroidery, May Vary. All Measurements, Quoted For Repeats Are, Approximate.