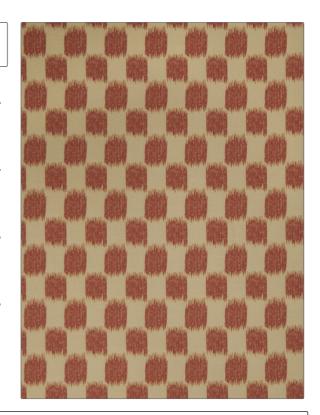

PATTERN 02960
COLOR Scarlet

BRAND APPLICATION

Trend Fabric

USES CATEGORIES

Multipurpose, Upholstery Wovens

COLORS DESIGN TYPES

Red Flamestitch, Small Scale Woven, Check / Plaid

SCALE RAILROADED

Small Not Railroaded

| WIDTH                | VERTICAL REPEAT                  | HORIZONTAL REPEAT                                | CONTENT               |
|----------------------|----------------------------------|--------------------------------------------------|-----------------------|
| 54.00 in (137.16 cm) | 5.00 in (12.70 cm)               | 3.50 in (8.89 cm)                                | 50% Rayon, 50% Cotton |
| BACKING              | FIRE CODES                       | DOUBLE RUBS                                      | PRODUCT NUMBER        |
|                      | UFAC Class I, Passes NFPA<br>260 | Exceeds 20,000 Double<br>Rubs (Wyzenbeek Method) | 4475308               |
| COUNTRY              | CLEANING CODES                   |                                                  |                       |
| China                | S                                |                                                  |                       |
|                      |                                  |                                                  |                       |