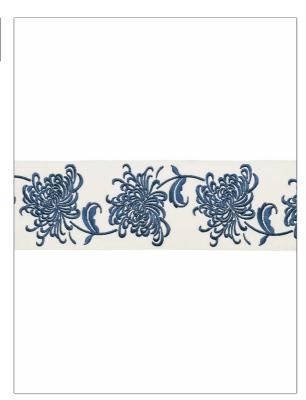

**Botanical** 

PATTERN 04988
COLOR 18

BRAND APPLICATION

Trend Trimming

CATEGORIES COLORS

Braids / Borders / Tape Blue

DESIGN TYPES

Embroidery, Floral, Leaves,

| VERTICAL REPEAT    | HORIZONTAL REPEAT | CONTENT                              |
|--------------------|-------------------|--------------------------------------|
| 7.50 in (19.05 cm) | 0.00 in (0.00 cm) | 76% Cotton, 24% Viscose              |
| COLINITRY          |                   |                                      |
|                    | _                 |                                      |
|                    |                   | 7.50 in (19.05 cm) 0.00 in (0.00 cm) |

ADDITIONAL PRODUCT NOTES

Exclusive Pattern, Border / Braid / Tape, Embroidered Textiles Are Not, Guaranteed For Precise Color, Matching And Colorfastness., Color Placement Of Embroidery, May Vary. All Measurements, Quoted For Repeats Are, Approximate., Width: 4.00 In