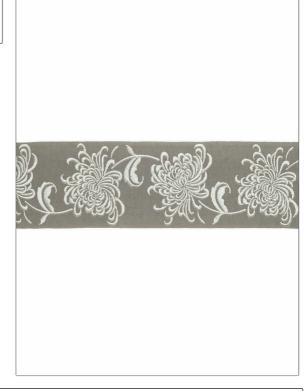

PATTERN 04988
COLOR 05

BRAND APPLICATION

Trend Trimming

CATEGORIES COLORS

Braids / Borders / Tape Grey

DESIGN TYPES

Embroidery, Floral, Leaves, Botanical

| WIDTH              | VERTICAL REPEAT    | HORIZONTAL REPEAT | CONTENT                 |
|--------------------|--------------------|-------------------|-------------------------|
| 4.00 in (10.16 cm) | 7.50 in (19.05 cm) | 0.00 in (0.00 cm) | 76% Cotton, 24% Viscose |
| PRODUCT NUMBER     | COUNTRY            | _                 |                         |
| 4417003            | India              |                   |                         |

ADDITIONAL PRODUCT NOTES

Exclusive Pattern, Border / Braid / Tape, Embroidered Textiles Are Not, Guaranteed For Precise Color, Matching And Colorfastness., Color Placement Of Embroidery, May Vary. All Measurements, Quoted For Repeats Are, Approximate., Width: 4.00 In