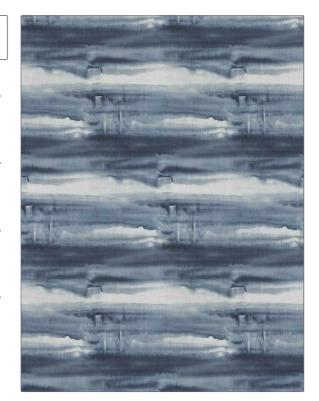

PATTERN 04974 COLOR Blue

BRAND

APPLICATION

Trend

Fabric

USES

CATEGORIES

Bedding, Drapery, Upholstery Prints, Linen

воок

COLORS

Vern Yip Vol. III Sapphire / Sea Blue

DESIGN TYPES

SCALE

Print Pattern, Contemporary / Modern, Abstract Large

RAILROADED

Not Railroaded