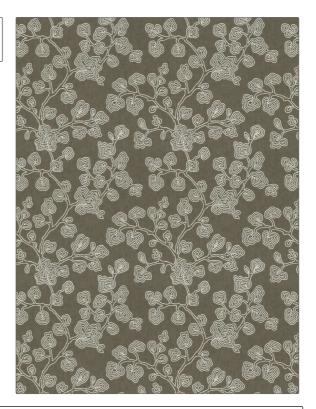

04970 **PATTERN** 02 COLOR BRAND APPLICATION Trend Fabric USES CATEGORIES Bedding, Drapery Crewels / Embroideries COLORS DESIGN TYPES Grey, Brown Embroidery, Floral, Leaves SCALE RAILROADED **Not Railroaded** Large

| WIDTH                | VERTICAL REPEAT     | HORIZONTAL REPEAT   | CONTENT                                                         |
|----------------------|---------------------|---------------------|-----------------------------------------------------------------|
| 51.00 in (129.54 cm) | 12.75 in (32.38 cm) | 13.00 in (33.02 cm) | Embroidery: 100% Viscose,<br>Base: 50% Polyester, 50%<br>Cotton |
| BACKING              | PRODUCT NUMBER      | COUNTRY             | CLEANING CODES                                                  |
|                      | 4408102             | India               | S                                                               |