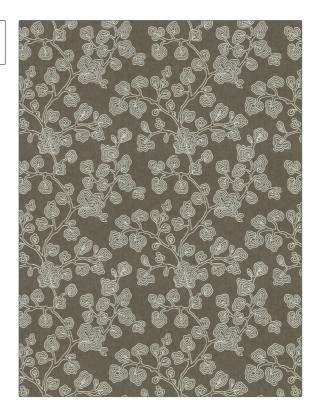

04970 **PATTERN** Mocha COLOR BRAND APPLICATION Trend **Fabric** USES CATEGORIES Bedding, Drapery Crewels / Embroideries воок COLORS Vern Yip Vol. III Moonstone Grey, Brown / Dune DESIGN TYPES SCALE Embroidery, Floral, Leaves Large

| WIDTH                | VERTICAL REPEAT     | HORIZONTAL REPEAT   | CONTENT                                                         |
|----------------------|---------------------|---------------------|-----------------------------------------------------------------|
| 51.00 in (129.54 cm) | 12.75 in (32.38 cm) | 13.00 in (33.02 cm) | Embroidery: 100% Viscose,<br>Base: 50% Polyester, 50%<br>Cotton |
| BACKING              | PRODUCT NUMBER      | DATE BOOKED         | COUNTRY                                                         |
|                      | 4408002             | 10/2021             | India                                                           |
| CLEANING CODES       | _                   |                     |                                                                 |
| S                    |                     |                     |                                                                 |
|                      | _                   |                     |                                                                 |

ADDITIONAL PRODUCT NOTES

RAILROADED

Not Railroaded

Exclusive Pattern, Embroidered Textiles Are Not, Guaranteed For Precise Color, Matching And Colorfastness., Color Placement Of Embroidery, May Vary. All Measurements, Quoted For Repeats Are, Approximate.