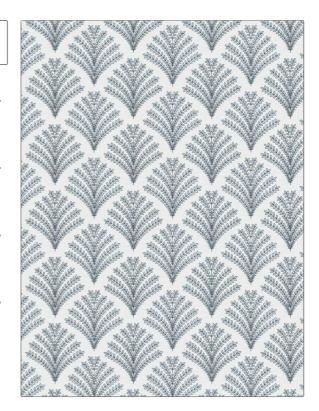

04971 **PATTERN** COLOR Blue BRAND APPLICATION Trend Fabric USES CATEGORIES Bedding, Drapery Crewels / Embroideries воок COLORS Vern Yip Vol. III Sapphire / Blue Sea DESIGN TYPES SCALE Embroidery, Leaves Medium RAILROADED

ADDITIONAL PRODUCT NOTES

Not Railroaded

Exclusive Pattern, Embroidered Textiles Are Not, Guaranteed For Precise Color, Matching And Colorfastness., Color Placement Of Embroidery, May Vary. All Measurements, Quoted For Repeats Are, Approximate.