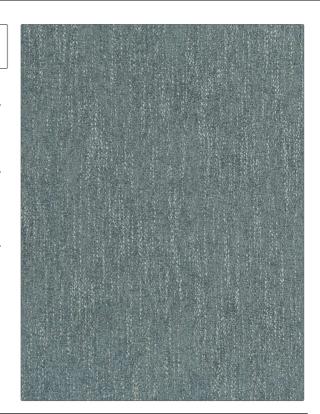

C

PATTERN **04945**COLOR **21** 

BRAND APPLICATION

Trend Fabric

USES CATEGORIES

Upholstery Easy To Clean, Wovens,

Solids / Small Scale Patterns, Chenille

COLORS DESIGN TYPES

Light Blue Solid, Texture Plain

RAILROADED

Not Railroaded

| WIDTH                | FINISH           | VERTICAL REPEAT         | HORIZONTAL REPEAT                                |
|----------------------|------------------|-------------------------|--------------------------------------------------|
| 56.00 in (142.24 cm) | Alta Performance | 0.00 in (0.00 cm)       | 0.00 in (0.00 cm)                                |
| CONTENT              | BACKING          | FIRE CODES              | DOUBLE RUBS                                      |
| 100% Polyester       | Knit Backed      | UFAC Class I / NFPA 260 | Exceeds 50,000 Double<br>Rubs (Wyzenbeek Method) |
| PRODUCT NUMBER       | COUNTRY          | CLEANING CODES          |                                                  |
| 4348921              | China            | ww                      |                                                  |