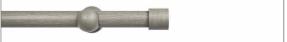

PATTERN

COLOR

Hardware Product Details

| HS0141T        |  |
|----------------|--|
| Limed Grey 256 |  |

| BRAND                          | APPLICATION                                                                       |
|--------------------------------|-----------------------------------------------------------------------------------|
| Trend                          | Hardware                                                                          |
| CATEGORY                       | воок                                                                              |
| Sets                           | Fabricut Quick Ship Box<br>Collection 2024 Fabricut<br>Qs HW Stained Wood<br>2024 |
| COLORS                         | STYLE                                                                             |
| Grey                           | Stained Wood End Cap                                                              |
| MATERIALS                      | DATE BOOKED                                                                       |
| Wood                           | 01/2024                                                                           |
| POLE DIAMETER                  | DIAMETER                                                                          |
| Compatible With 1 3/4<br>Poles | 1 3/4" (4.445 cm)                                                                 |
|                                | PRODUCT NUMBER                                                                    |
| LENGTH                         |                                                                                   |