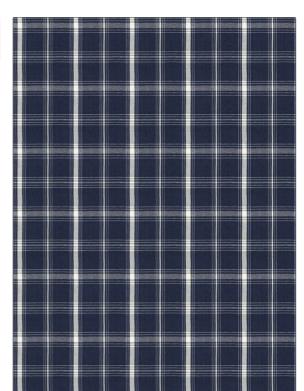

## Fabric Product Details

| PATTERN<br>COLOR                  | 04930<br>Indigo |             |  |
|-----------------------------------|-----------------|-------------|--|
|                                   |                 |             |  |
| BRAND                             |                 | APPLICATION |  |
| Trend                             |                 | Fabric      |  |
|                                   |                 |             |  |
| USES                              |                 | CATEGORIES  |  |
| Bedding, Drapery,<br>Multipurpose |                 | Wovens      |  |
| воок                              |                 | COLORS      |  |
| Cotton Checks & Stripes           |                 | Blue, Navy  |  |
|                                   |                 |             |  |
| DESIGN TYPES                      |                 | SCALE       |  |
| Check / Plaid                     |                 | Medium      |  |
|                                   |                 |             |  |
| RAILROADED                        |                 |             |  |