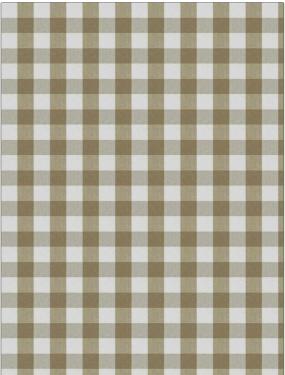

## Fabric Product Details

| pattern 04927<br>color Linen      |             |
|-----------------------------------|-------------|
| BRAND                             | APPLICATION |
| Trend                             | Fabric      |
| USES                              | CATEGORIES  |
| Bedding, Drapery,<br>Multipurpose | Wovens      |
| воок                              | COLORS      |
| Cotton Checks & Stripes           | Linen       |
| DESIGN TYPES                      | SCALE       |
| Check / Plaid                     | Medium      |
| RAILROADED                        |             |

Not Railroaded

| WIDTH                    | VERTICAL REPEAT   | HORIZONTAL REPEAT | CONTENT     |
|--------------------------|-------------------|-------------------|-------------|
| 54.00 in (137.16 cm)     | 3.25 in (8.26 cm) | 3.12 in (7.92 cm) | 100% Cotton |
| BACKING                  | PRODUCT NUMBER    | DATE BOOKED       | COUNTRY     |
|                          | 2921714           | 09/2020           | India       |
| CLEANING CODES           |                   |                   |             |
| S                        | _                 |                   |             |
|                          |                   |                   |             |
| ADDITIONAL PRODUCT NOTES |                   |                   |             |