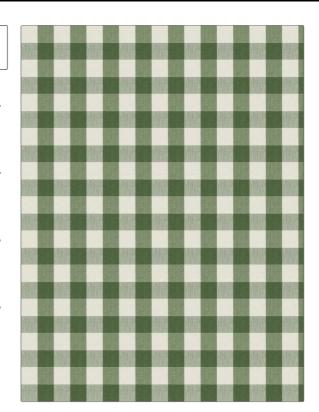

Fabric Product Details

PATTERN 04927 COLOR Kelly

BRAND APPLICATION

Trend Fabric

USES CATEGORIES

Bedding, Drapery, Wovens Multipurpose

BOOK COLORS

Cotton Checks & Stripes Green

Check / Plaid Medium

SCALE

RAILROADED

Not Railroaded

DESIGN TYPES

| WIDTH                | VERTICAL REPEAT   | HORIZONTAL REPEAT | CONTENT     |
|----------------------|-------------------|-------------------|-------------|
| 54.00 in (137.16 cm) | 3.25 in (8.26 cm) | 3.12 in (7.92 cm) | 100% Cotton |
| BACKING              | PRODUCT NUMBER    | DATE BOOKED       | COUNTRY     |
|                      | 2921705           | 09/2020           | India       |
| CLEANING CODES       | _                 |                   |             |
| S                    |                   |                   |             |
|                      |                   |                   |             |