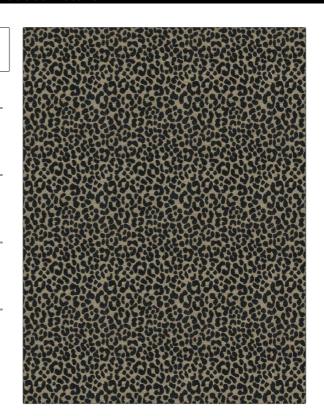

BRAND

PATTERN 04863 Indigo COLOR

APPLICATION

Trend Fabric

USES CATEGORIES

Upholstery Wovens, Chenille

воок COLORS

Wovens By Color Vol. IV (4

Blue, Navy Books) Sapphire / Marine

DESIGN TYPES SCALE

Animal, Small Scale Woven Medium

RAILROADED

Not Railroaded

| WIDTH                | VERTICAL REPEAT         | HORIZONTAL REPEAT                                | CONTENT                               |
|----------------------|-------------------------|--------------------------------------------------|---------------------------------------|
| 54.00 in (137.16 cm) | 14.00 in (35.56 cm)     | 8.00 in (20.32 cm)                               | 73% Polyester, 19% Rayon,<br>8% Linen |
| BACKING              | FIRE CODES              | DOUBLE RUBS                                      | PRODUCT NUMBER                        |
| 100% Acrylic Backing | UFAC Class I / NFPA 260 | Exceeds 15,000 Double<br>Rubs (Wyzenbeek Method) | 2891501                               |
| DATE BOOKED          | COUNTRY                 | CLEANING CODES                                   |                                       |
| 09/2020              | China                   | WS                                               |                                       |