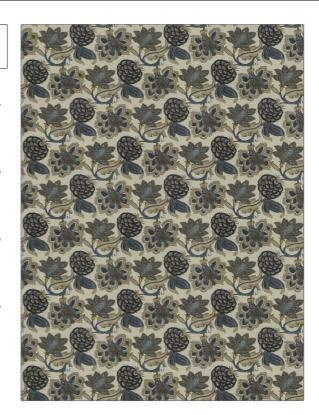

C

PATTERN 04918 COLOR Navy

BRAND

APPLICATION

Trend

Fabric

USES

CATEGORIES

Upholstery

Wovens, Crewels / Embroideries

воок

COLORS

Wovens By Color Vol. IV (4 Books) Sapphire / Marine Blue, Navy

DESIGN TYPES

SCALE

Jacobean, Jacquard Pattern, Crewel Large

RAILROADED

Railroaded

| WIDTH                | VERTICAL REPEAT         | HORIZONTAL REPEAT                                | CONTENT        |
|----------------------|-------------------------|--------------------------------------------------|----------------|
| 54.00 in (137.16 cm) | 14.30 in (36.32 cm)     | 18.00 in (45.72 cm)                              | 100% Polyester |
| BACKING              | FIRE CODES              | DOUBLE RUBS                                      | PRODUCT NUMBER |
| 100% Acrylic Backing | UFAC Class I / NFPA 260 | Exceeds 15,000 Double<br>Rubs (Wyzenbeek Method) | 2878001        |
| DATE BOOKED          | COUNTRY                 | CLEANING CODES                                   |                |
| 09/2020              | China                   | WS                                               |                |
|                      |                         |                                                  |                |