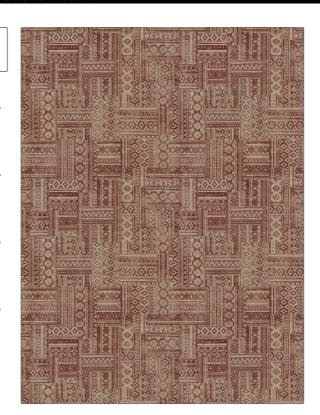

PATTERN 04872 Cherry COLOR

BRAND

APPLICATION

Trend

Fabric

USES

CATEGORIES

Upholstery

Wovens

воок

COLORS

Wovens By Color Vol. IV (4 Books) Tomato / Coral

Red

DESIGN TYPES

SCALE

Global / Ethnic, Jacquard

Pattern

Large

RAILROADED

Not Railroaded

| WIDTH                | VERTICAL REPEAT         | HORIZONTAL REPEAT                                | CONTENT                   |
|----------------------|-------------------------|--------------------------------------------------|---------------------------|
| 57.00 in (144.78 cm) | 29.00 in (73.66 cm)     | 28.50 in (72.39 cm)                              | 73% Polyester, 27% Cotton |
| 100% Acrylic Backing | UFAC Class I / NFPA 260 | Exceeds 50,000 Double<br>Rubs (Wyzenbeek Method) | PRODUCT NUMBER 2875902    |
| DATE BOOKED          | COUNTRY                 | CLEANING CODES                                   |                           |
| 09/2020              | China                   | S                                                |                           |
|                      |                         |                                                  |                           |