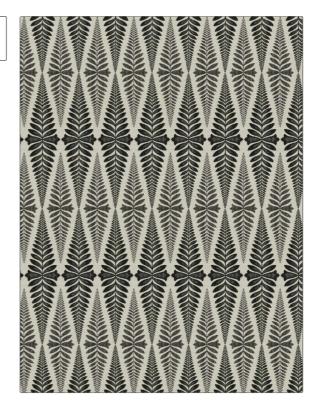

PATTERN 04898 COLOR Black

BRAND

APPLICATION

Trend

Fabric

USES

CATEGORIES

Upholstery

Wovens, Chenille

воок

COLORS

Wovens By Color Vol. IV (4 Books) Linen / Slate

Black

DESIGN TYPES

SCALE

Floral, Jacquard Pattern, Tropical / Botanical, Diamond Large

RAILROADED

Not Railroaded

| WIDTH                | VERTICAL REPEAT         | HORIZONTAL REPEAT                                | CONTENT                  |
|----------------------|-------------------------|--------------------------------------------------|--------------------------|
| 56.00 in (142.24 cm) | 13.50 in (34.29 cm)     | 3.50 in (8.89 cm)                                | 65% Polyester, 35% Rayon |
| BACKING              | FIRE CODES              | DOUBLE RUBS                                      | PRODUCT NUMBER           |
|                      | UFAC Class I / NFPA 260 | Exceeds 40,000 Double<br>Rubs (Wyzenbeek Method) | 2872302                  |
| DATE BOOKED          | COUNTRY                 | CLEANING CODES                                   |                          |
| 09/2020              | China                   | S                                                |                          |