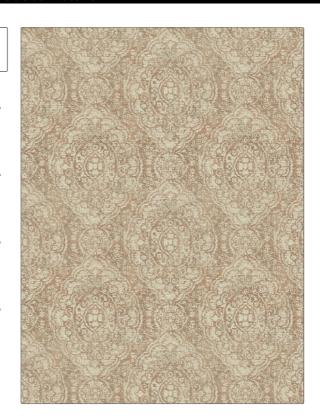

PATTERN 04906 Blush COLOR

BRAND APPLICATION

Trend Fabric

USES CATEGORIES

Upholstery Wovens

воок COLORS

Wovens By Color Vol. IV (4 Books) Tomato / Coral Coral / Peach, Pink

Large

DESIGN TYPES SCALE

Jacquard Pattern, Medallion, Damask

RAILROADED

Not Railroaded

| WIDTH                | VERTICAL REPEAT         | HORIZONTAL REPEAT                  | CONTENT                |
|----------------------|-------------------------|------------------------------------|------------------------|
| 58.00 in (147.32 cm) | 14.25 in (36.20 cm)     | 14.50 in (36.83 cm)                | 100% Polyester         |
| BACKING              | UFAC Class I / NFPA 260 | DOUBLE RUBS  Exceeds 30,000 Double | PRODUCT NUMBER 2871901 |
|                      | OFAC Class 17 NFFA 200  | Rubs (Wyzenbeek Method)            | 20/1/01                |
| DATE BOOKED          | COUNTRY                 | CLEANING CODES                     |                        |
| 09/2020              | China                   | S                                  |                        |
|                      |                         |                                    |                        |